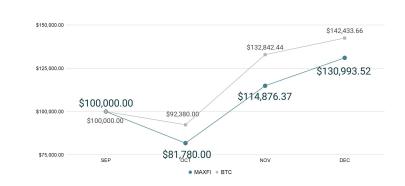

nt Information**

MIN. INVESTMENT \$250,000

MANAGEMENT FFF 2%

INCENTIVE FEE 20%

REDEMPTIONS No Lockup, Monthly Redemptions

FLIGIBILITY Accredited Investors

# About Diffuse® Digital MaxFi

MARKET LONG DEFI FUND

| Max Drawdown | YTD Return | Avg Monthly Return |
|--------------|------------|--------------------|
| (18.22%)     | 30.99%     | 27.25%             |
| SEP          | OCT        | NOV                |
| (18.22%)     | 40.47%     | 14.03%             |

2021 Performance to Date

# **VAMI** Chart



## Fund Manager

**Y** in

# Kenny Estes

CEO, Investment Manager Diffuse Inc

Kenny has 20 years in capital markets/financial services. A crypto investor, high frequency trader (Getco from startup to IPO), VC, and manager of 10 alternative asset funds to date.

# Monthly Returns



### Disclaimer

The returns reflect the unaudited returns for MARKET NEUTRAL DEFI FUND [the "Fund"] for the periods stated herein. Performance returns are calculated net of management fees, incentive allocations and all expenses. Returns are based on an investment in the Fund "since inception" and reflect the reinvestment of gains. Each specific investor's net returns may vary depending upon various factors including management fees, incentive allocations and the timing of its capital activity in the Fund. You should understand that these returns are not necessarily reflective of your ret returns in the Fund, and you should follow-up with Diffuse if you have any questions about the returns presented herein.

There is no guarantee that similar results will be achieved or that losses will