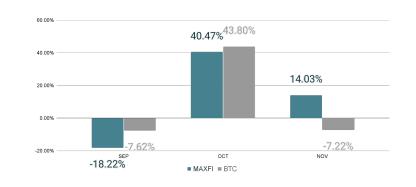

# Monthly Returns

# About Diffuse® Digital MaxFi

MARKET LONG DEFI FUND

| Max Drawdown | YTD Return | Avg Monthly Return |
|--------------|------------|--------------------|
| (18.22%)     | 30.99%     | 27.25%             |
| SEP          | OCT        | NOV                |
| (18.22%)     | 40.47%     | 14.03%             |